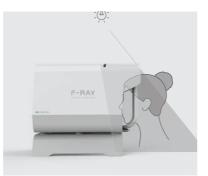

### F-RAY

World's first facial analyzer using moire ray.

### MODE 2. UV

UV Mode to check invisible blemishes.

F-RAY UV Mode installed special LED make doctors and patients feel more confidence for their surgical result with lighter and more vivid image than any other diagnostic equipment.