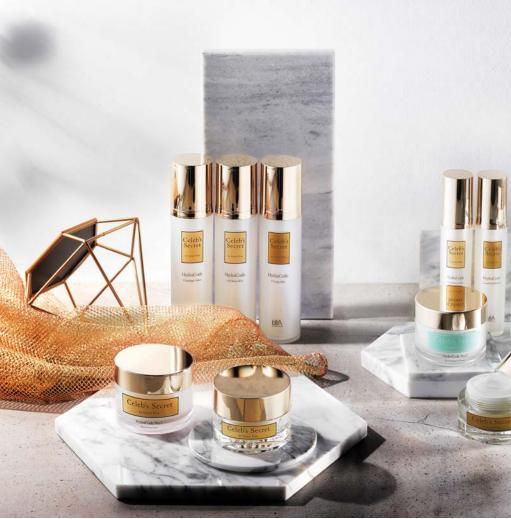

# Celeb's Secret

by Gyuri Han

# Cultivating famous Korean Stars through Skin Training Programs

The secret to luminous and transparent skin is to make skin healthy and youthful via adequate skin training routines. Celeb's Secret is a hypoallergenic moisturizing line that provides step-by-step skin training routines for your skin condition and calms down skin troubles.

The Celeb's secret is a medical aesthetic skincare brand, known as "Dream Hills" for celebrities.

Product Line: 3 Types of Cleansing, 2 Types of Skin Toner, 2 Types of serum, 4 Types of Cream, 1 Types of BB Cushion