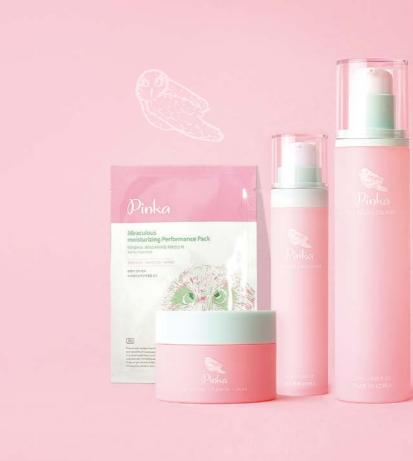

# Pinka

# Soft vegetable stem cell cosmetics for women with sensitive skin

Soft vegetable stem cell skin care brand developed by a stem cell researcher. Pinka focuses on purity and delicacy. The brand offers gentle but effective antiaging effects without irritation even for sensitive skin.