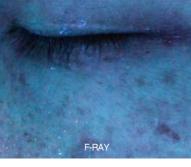

### F-RAY

World's first facial analyzer using moire ray.

### MODE 2. UV

UV Mode to check invisible blemishes.

F-RAY UV Mode installed special LED make doctors and patients feel more confidence for their surgical result with lighter and more vivid image than any other diagnostic equipment.