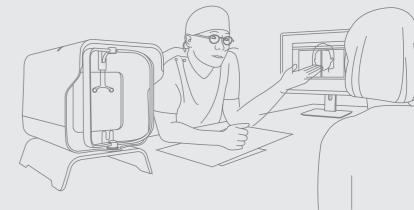

### F-RAY

World's first facial analyzer using moire ray.

### MODE 1. Portrait

Equal quality and even beyond naked eyes photoshoot

Portrait capture mode without fisheye effect can take image of the closest facial figure with naked eye. Zoom and check the clear and vivid 18.0 mega pixel and high-resolution image without distortion to your patient.

### MODE 2. UV

UV Mode to check invisible blemishes.

F-RAY UV Mode installed special LED make doctors and patients feel more confidence for their surgical result with lighter and more vivid image than any other diagnostic equipment.