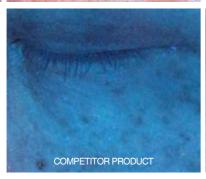

### F-RAY

World's first facial analyzer using moire ray.

### MODE 2. UV

UV Mode to check invisible blemishes.

F-RAY UV Mode installed special LED make doctors and patients feel more confidence for their surgical result with lighter and more vivid image than any other diagnostic equipment.